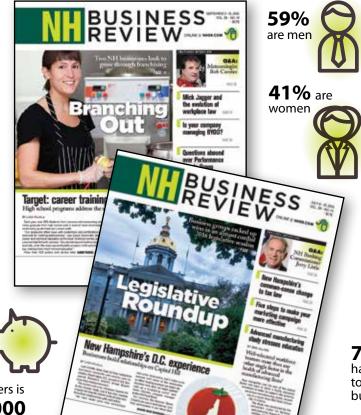

#### WHO READS NH BUSINESS REVIEW?

NH Business Review is read by those at the top. They are highly educated and motivated business owners and executives who wield buying power in both their professional careers and personal lives.

**«** 

found new client or customer leads

**78%** of readers are mid-level executives or higher

75%

have the authority to purchase for their business or employer

Visit NHBR.com and 3 out of 4
Subscribe to the Daily News Browser